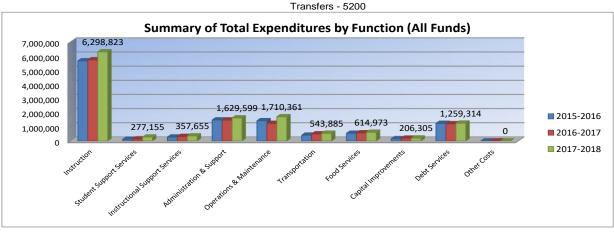

#### **Summary of Total Expenditures By Function (All Funds)**

|                                |            | %    |            | %    | %    |            | %    | %    |
|--------------------------------|------------|------|------------|------|------|------------|------|------|
|                                | 2015-2016  | of   | 2016-2017  | of   | inc/ | 2017-2018  | of   | inc/ |
|                                | Actual     | Tot  | Actual     | Tot  | dec  | Budget     | Tot  | dec  |
| Instruction                    | 5,662,814  | 50%  | 5,733,686  | 50%  | 1%   | 6,298,823  | 49%  | 10%  |
| Student Support Services       | 118,660    | 1%   | 147,039    | 1%   | 24%  | 277,155    | 2%   | 88%  |
| Instructional Support Services | 278,511    | 2%   | 318,420    | 3%   | 14%  | 357,655    | 3%   | 12%  |
| Administration & Support       | 1,482,771  | 13%  | 1,480,535  | 13%  | 0%   | 1,629,599  | 13%  | 10%  |
| Operations & Maintenance       | 1,430,436  | 13%  | 1,242,061  | 11%  | -13% | 1,710,361  | 13%  | 38%  |
| Transportation                 | 410,727    | 4%   | 499,433    | 4%   | 22%  | 543,885    | 4%   | 9%   |
| Food Services                  | 543,438    | 5%   | 573,357    | 5%   | 6%   | 614,973    | 5%   | 7%   |
| Capital Improvements           | 158,892    | 1%   | 196,794    | 2%   | 24%  | 206,305    | 2%   | 5%   |
| Debt Services                  | 1,244,435  | 11%  | 1,217,588  | 11%  | -2%  | 1,259,314  | 10%  | 3%   |
| Other Costs                    | 0          | 0%   | 0          | 0%   | 0%   | 0          | 0%   | 0%   |
| Total Expenditures*            | 11,330,684 | 100% | 11,408,913 | 100% | 1%   | 12,898,070 | 100% | 13%  |
| Amount per Pupil               | \$11,883   |      | \$11,964   |      | 1%   | \$13,394   |      | 12%  |
| Current Expenditures**         | 9,448,954  | 100% | 9,444,991  | 100% | 0%   | 10,492,451 | 100% | 11%  |
| Amount per Pupil               | \$9,910    |      | \$9,905    |      | 0%   | \$10,896   |      | 10%  |

**Percent of Expenditures** 

| Instruction*** (Total Expenditures)   | 5,662,814 | 50% | 5,733,686 | 50% | 0% | 6,298,823 | 49% | -1% |
|---------------------------------------|-----------|-----|-----------|-----|----|-----------|-----|-----|
| Instruction*** (Current Expenditures) | 5,662,814 | 60% | 5,733,686 | 61% | 1% | 6,298,823 | 60% | -1% |

<sup>^</sup> The funds that are included in the categories above are: General, Supplemental General, Bilingual Education, At Risk(4yr Old), At Risk(K-12), Virtual Education, Capital Outlay, Driver Education, Extraordinary School Program, Summer School, Special Education, Career and Postsecondary Education, Professional Development, Bond & Interest #1, Bond & Interest #2, No-Fund Warrant, Special Assessment, Parent Education, School Retirement, Student Materials Revolving & Textbook Rental, Tuition Reimbursement, Gifts/Grants, KPERS Special Retirement Contribution, Contingency, Special Liability Expense, Federal Funds, Adult Education, Adult Supplemental Education, Activity Fund and Special Education Coop Fund.

Note: Percentages on charts are within +-1% due to rounding used. Pie graph percentages may differ from charts for this reason also.

#### Further definition of what goes into each category:

Instruction - 1000

Student Support Services - 2100 Instructional Support Services - 2200

Administration & Support - 2300, 2400 and 2500  $\,$ 

Operations & Maintenance - 2600

Transportation - 2700 Food Service - 3100

Other Costs - 2900 and 3300 Capital Improvements - 4000

Debt Services - 5100

<sup>\*\*</sup> Current Spending excludes Capital Outlay and Bond Debt expenditures (Code 16, Code 62, Code 63)

<sup>\*\*\*</sup> Instruction excludes Capital Outlay and Bond Debt expenditures (Code 16, Code 62, Code 63)

**Total Expenditures By Function (All Funds)** 

|                          | 2015-2016  | 2016-2017  | 2017-2018  |
|--------------------------|------------|------------|------------|
|                          | Actual     | Actual     | Budget     |
| Instruction              | 5,662,814  | 5,733,686  | 6,298,823  |
| Student Support          | 118,660    | 147,039    | 277,155    |
| Instructional Support    | 278,511    | 318,420    | 357,655    |
| Administration & Support | 1,482,771  | 1,480,535  | 1,629,599  |
| Operations & Maintenance | 1,430,436  | 1,242,061  | 1,710,361  |
| Transportation           | 410,727    | 499,433    | 543,885    |
| Food Services            | 543,438    | 573,357    | 614,973    |
| Capital Improvements     | 158,892    | 196,794    | 206,305    |
| Debt Services            | 1,244,435  | 1,217,588  | 1,259,314  |
| Other Costs              | 0          | 0          | 0          |
| Total Expenditures*      | 11,330,684 | 11,408,913 | 12,898,070 |