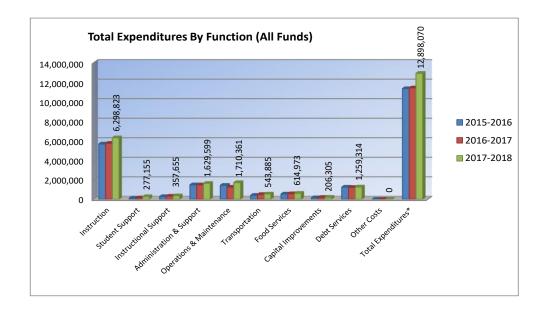

<sup>\*\*\*</sup> Instruction excludes Capital Outlay and Bond Debt expenditures (Code 16, Code 62, Code 63)

**Total Expenditures By Function (All Funds)** 

|                          | 2015-2016  | 2016-2017  | 2017-2018  |
|--------------------------|------------|------------|------------|
|                          | Actual     | Actual     | Budget     |
| Instruction              | 5,662,814  | 5,733,686  | 6,298,823  |
| Student Support          | 118,660    | 147,039    | 277,155    |
| Instructional Support    | 278,511    | 318,420    | 357,655    |
| Administration & Support | 1,482,771  | 1,480,535  | 1,629,599  |
| Operations & Maintenance | 1,430,436  | 1,242,061  | 1,710,361  |
| Transportation           | 410,727    | 499,433    | 543,885    |
| Food Services            | 543,438    | 573,357    | 614,973    |
| Capital Improvements     | 158,892    | 196,794    | 206,305    |
| Debt Services            | 1,244,435  | 1,217,588  | 1,259,314  |
| Other Costs              | 0          | 0          | 0          |
| Total Expenditures*      | 11,330,684 | 11,408,913 | 12,898,070 |

\*The funds that are included in the categories above are: General, Supplemental General, Bilingual Education, At Risk(4yr Old), At Risk(K-12), Virtual Education, Capital Outlay, Driver Education, Extraordinary School Program, Summer School, Special Education, Career and Postsecondary Education, Professional Development, Bond & Interest #1, Bond & Interest #2, No-Fund Warrant, Special Assessment, Parent Education, School Retirement, Student Materials Revolving & Textbook Rental, Tuition Reimbursement, Gifts/Grants, KPERS Special Retirement Contribution, Contingency, Special Liability Expense, Federal Funds, Adult Education, Adult Supplemental Education, Activity Fund and Special Education Coop Fund.