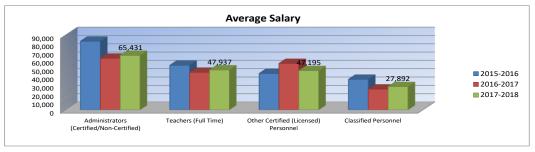

7    |                |  |  |  |
| 6.2            | 345,714      | 55,760         |  |  |  |
| 40.7           | 1,016,006    |                |  |  |  |
| XXXXX          |              | XXXXXXXXX      |  |  |  |

|   | 2017-18 Contracted |              |                |  |  |
|---|--------------------|--------------|----------------|--|--|
| ′ | FTE                | Total Salary | Average Salary |  |  |
| 1 | 9.2                | 601,963      | 65,431         |  |  |
| 1 | 66.0               | 3,163,814    | 47,937         |  |  |
| 1 | 5.6                | 264,294      | 47,195         |  |  |
| 1 | 39.7               | 1,107,315    |                |  |  |
|   | XXXXX              |              | XXXXXXXXX      |  |  |
|   |                    |              |                |  |  |



#### **DEFINITIONS**

Administrators: \*Certified (Licensed) - Superintendent; Assistant Superintendent; Administrative Assistants; Principals/ Assistant Principals; Directors/Supervisors Special Education; Directors/Supervisors of Health; Directors/Supervisors of VocEd; Instructional Coordinators/Supervisors; All Other Directors/Supervisors.

\*\* Non-Certified - Assistant Superintendents; Business Managers; Business Services (Directors/Coordinators/Supervisors); Food Service (Directors/Coordinators/Supervisors); Transportation (Directors/Coordinators/Supervisors); Custodial Maintenance (Directors/Coordinators/Supervisors); Other (Directors/Coordinators/Supervisors).

Teachers (Full Time Only): \*Practical Arts/Vocational Teachers; Special Education Teachers; Prekindergarten Teachers; K