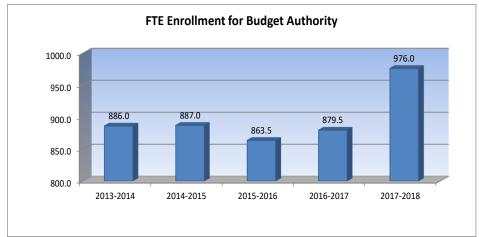

**Total Expenditures Amount Per Pupil By Function (All Funds)** 

|                                | 2015-2016 | 2016-2017 | 2017-2018 |
|--------------------------------|-----------|-----------|-----------|
|                                | Actual    | Actual    | Budget    |
| Instruction                    | 5,939     | 6,013     | 6,541     |
| Student Support                | 124       | 154       | 288       |
| Instructional Support          | 292       | 334       | 371       |
| Administration & Support       | 1,555     | 1,553     | 1,692     |
| Operations & Maintenance       | 1,500     | 1,302     | 1,776     |
| Transportation                 | 431       | 524       | 565       |
| Food Services                  | 570       | 601       | 639       |
| Capital Improvements           | 167       | 206       | 214       |
| Debt Services                  | 1,305     | 1,277     | 1,308     |
| Other Costs                    | 0         | 0         | 0         |
| Total Expenditures Per Pupil** | 11,883    | 11,964    | 13,394    |
| Enrollment (FTE)*              | 953.5     | 953.6     | 963.0     |

<sup>\*</sup>FTE is the audited enrollment 9/20 and 2/20 (if applicable) and estimated for the budget year, which includes 4yr old at-risk and virtual enrollment. Enrollment does not include non-funded preschool. Beginning 2017-18, full-day Kindergarten is 1.0 FTE.