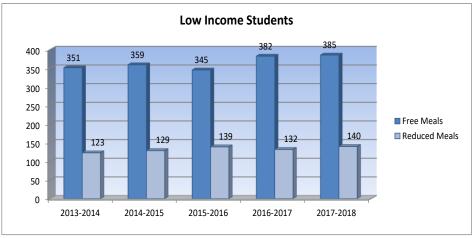

nc/ |
|                      |           |           | dec  |           | dec  |           | dec  |           | dec  |
|                      |           |           |      |           |      |           |      |           |      |
| Enrollment (FTE)*    | 886.0     | 887.0     | 0%   | 863.5     | -3%  | 879.5     | 2%   | 976.0     | 11%  |
| Number of Students - |           |           |      |           |      |           |      |           |      |
| Free Meals           | 351       | 359       | 2%   | 345       | -4%  | 382       | 11%  | 385       | 1%   |
| Number of Students - |           |           |      |           |      |           |      |           |      |
| Reduced Meals        | 123       | 129       | 5%   | 139       | 8%   | 132       | -5%  | 140       | 6%   |





<sup>\*</sup>FTE is based on actual enrollment for 9/20 and 2/20, including 4yr old at-risk. Beginning 2017-18 school year, full-day kindergarten is funded as 1.0 FTE. Virtual enrollment is excluded.

# Miscellaneous Information Mill Rates by Fund

|                                       | 2015-2016 | 2016-2017 | 2017-2018 |
|---------------------------------------|-----------|-----------|-----------|
|                                       | Actual    | Actual    | Budget    |
| General                               | 20.000    | 20.000    | 20.000    |
| Supplemental General                  | 16.489    | 14.510    | 18.821    |
| Adult Education                       | 0.000     | 0.000     | 0.000     |
| Capital Outlay                        | 8.000     | 8.000     | 8.000     |
| D