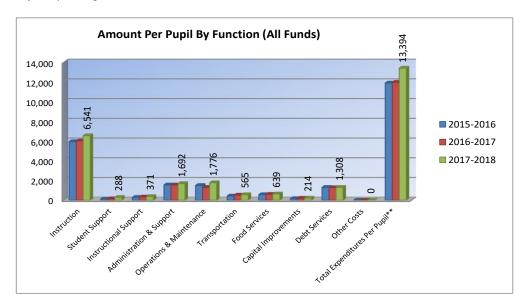

**Total Expenditures Amount Per Pupil By Function (All Funds)** 

|                                | 2015-2016 | 2016-2017 | 2017-2018 |
|--------------------------------|-----------|-----------|-----------|
|                                | Actual    | Actual    | Budget    |
| Instruction                    | 5,939     | 6,013     | 6,541     |
| Student Support                | 124       | 154       | 288       |
| Instructional Support          | 292       | 334       | 371       |
| Administration & Support       | 1,555     | 1,553     | 1,692     |
| Operations & Maintenance       | 1,500     | 1,302     | 1,776     |
| Transportation                 | 431       | 524       | 565       |
| Food Services                  | 570       | 601       | 639       |
| Capital Improvements           | 167       | 206       | 214       |
| Debt Services                  | 1,305     | 1,277     | 1,308     |
| Other Costs                    | 0         | 0         | 0         |
| Total Expenditures Per Pupil** | 11,883    | 11,964    | 13,394    |
| Enrollment (FTE)*              | 953.5     | 953.6     | 963.0     |

<sup>\*</sup>FTE is the audited enrollment 9/20 and 2/20 (if applicable) and estimated for the budget year, which includes 4yr old at-risk and virtual enrollment. Enrollment does not include non-funded preschool. Beginning 2017-18, full-day Kindergarten is 1.0 FTE.

\*\*The funds that are included in the categories above are: General, Supplemental General, Bilingual Education, At Risk(4yr Old), At Risk(K-12), Virtual Education, Capital Outlay, Driver Education, Extraordinary School Program, Summer School, Special Education, Career and Postsecondary Education, Professional Development, Bond & Interest #1, Bond & Interest #2, No-Fund Warrant, Special Assessment, Parent Education, School Retirement, Student Materials Revolving & Textbook Rental, Tuition Reimbursement, Gifts/Grants, KPERS Special Retirement Contribution, Contingency, Special Liability Expense, Federal Funds, Adult Education, Adult Supplemental Education, Activity Fund and Special Education Coop Fund.