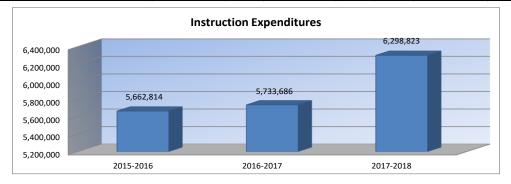

#### **Summary of Total Expenditures By Function (All Funds)**

|                                |            | %    |            | %    | %    |            | %    | %    |
|--------------------------------|------------|------|------------|------|------|------------|------|------|
|                                | 2015-2016  | of   | 2016-2017  | of   | inc/ | 2017-2018  | of   | inc/ |
|                                | Actual     | Tot  | Actual     | Tot  | dec  | Budget     | Tot  | dec  |
| Instruction                    | 5,662,814  | 50%  | 5,733,686  | 50%  | 1%   | 6,298,823  | 49%  | 10%  |
| Student Support Services       | 118,660    | 1%   | 147,039    | 1%   | 24%  | 277,155    | 2%   | 88%  |
| Instructional Support Services | 278,511    | 2%   | 318,420    | 3%   | 14%  | 357,655    | 3%   | 12%  |
| Administration & Support       | 1,482,771  | 13%  | 1,480,535  | 13%  | 0%   | 1,629,599  | 13%  | 10%  |
| Operations & Maintenance       | 1,430,436  | 13%  | 1,242,061  | 11%  | -13% | 1,710,361  | 13%  | 38%  |
| Transportation                 | 410,727    | 4%   | 499,433    | 4%   | 22%  | 543,885    | 4%   | 9%   |
| Food Services                  | 543,438    | 5%   | 573,357    | 5%   | 6%   | 614,973    | 5%   | 7%   |
| Capital Improvements           | 158,892    | 1%   | 196,794    | 2%   | 24%  | 206,305    | 2%   | 5%   |
| Debt Services                  | 1,244,435  | 11%  | 1,217,588  | 11%  | -2%  | 1,259,314  | 10%  | 3%   |
| Other Costs                    | 0          | 0%   | 0          | 0%   | 0%   | 0          | 0%   | 0%   |
| Total Expenditures*            | 11,330,684 | 100% | 11,408,913 | 100% | 1%   | 12,898,070 | 100% | 13%  |
| Amount per Pupil               | \$11,883   |      | \$11,964   |      | 1%   | \$13,394   |      | 12%  |
| Current Expenditures**         | 9,448,954  | 100% | 9,444,991  | 100% | 0%   | 10,492,451 | 100% | 11%  |
| Amount per Pupil               | \$9,910    |      | \$9,905    |      | 0%   | \$10,896   |      | 10%  |

<sup>\*\*\*</sup> Instruction excludes Capital Outlay and Bond Debt expenditures (Code 16, Code 62, Code 63)

**Total Expenditures By Function (All Funds)** 

|                          | 2015-2016  | 2016-2017  | 2017-2018  |
|--------------------------|------------|------------|------------|
|                          | Actual     | Actual     | Budget     |
| Instruction              | 5,662,814  | 5,733,686  | 6,298,823  |
| Student Support          | 118,660    | 147,039    | 277,155    |
| Instructional Support    | 278,511    | 318,420    | 357,655    |
| Administration & Support | 1,482,771  | 1,480,535  | 1,629,599  |
| Operations & Maintenance | 1,430,436  | 1,242,061  | 1,710,361  |
| Transportation           | 410,727    | 499,433    | 543,885    |
| Food Services            | 543,438    | 573,357    | 614,973    |
| Capital Improvements     | 158,892    | 196,794    | 206,305    |
| Debt Services            | 1,244,435  | 1,217,588  | 1,259,314  |
| Other Costs              | 0          | 0          | 0          |
| Total Expenditures*      | 11,330,684 | 11,408,913 | 12,898,070 |