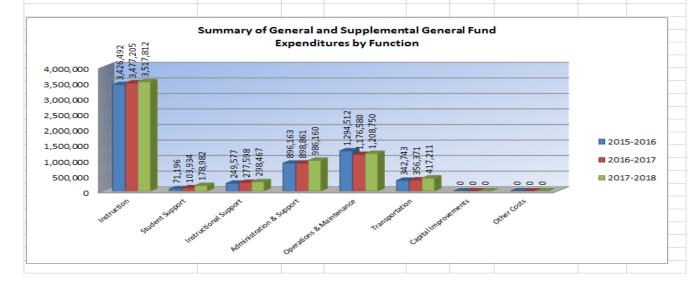

|                          |               |         | USD#        |        |         | <u>466</u> |      |      |
|--------------------------|---------------|---------|-------------|--------|---------|------------|------|------|
| Summ                     | ary of Genera | l and S | upplemental | Genera | al Fund |            |      |      |
|                          | Expen         | ditures | by Function |        |         |            |      |      |
|                          |               | %       |             | %      | %       |            | %    | %    |
|                          | 2015-2016     | of      | 2016-2017   | of     | inc/    | 2017-2018  | of   | inc/ |
|                          | Actual        | Tot     | Actual      | Tot    | dec     | Budget     | Tot  | dec  |
| Instruction              | 3,426,492     | 55%     | 3,477,205   | 55%    | 1%      | 3,517,812  | 53%  | 1%   |
| Student Support          | 71,196        | 1%      | 103,934     | 2%     | 46%     | 178,982    | 3%   | 72%  |
| Instructional Support    | 249,577       | 4%      | 277,598     | 4%     | 11%     | 298,467    | 5%   | 8%   |
| Administration & Support | 896,163       | 14%     | 898,861     | 14%    | 0%      | 986,160    | 15%  | 10%  |
| Operations & Maintenance | 1,294,512     | 21%     | 1,176,580   | 19%    | -9%     | 1,208,750  | 18%  | 3%   |
| Transportation           | 342,743       | 5%      | 356,371     | 6%     | 4%      | 417,211    | 6%   | 17%  |
| Capital Improvements     | 0             | 0%      | 0           | 0%     | 0%      | 0          | 0%   | 0%   |
| Other Costs              | 0             | 0%      | 0           | 0%     | 0%      | 0          | 0%   | 0%   |
| Total Expenditures       | 6,280,683     | 100%    | 6,290,549   | 100%   | 0%      | 6,607,382  | 100% | 5%   |
| Amount per Pupil         | \$6,587       |         | \$6,597     |        | 0%      | \$6,861    |      | 4%   |

The Summary of General and Supplemental General Fund Expenditures chart information comes from pages 6-13 of the Sumexpen and adds together the 'General Fund' and 'Supplemental General Fund' line items.