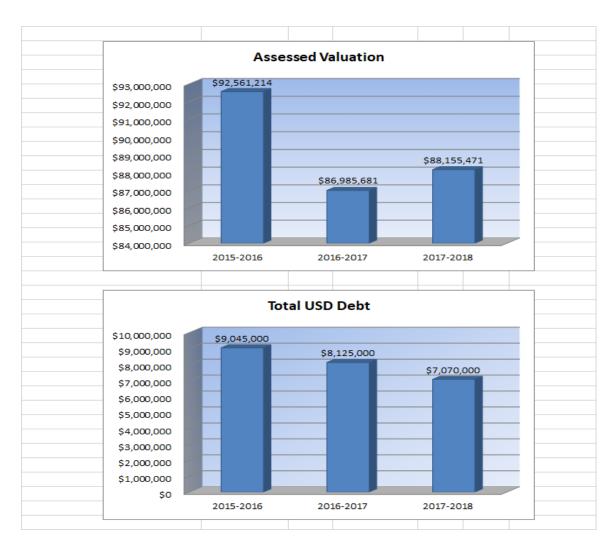

| 0.000     | 0.000     | 0.000     |
| Public Library Board & Employee Bnfts | 0.000     | 0.000     | 0.000     |
| Recreation Commission                 | 2.000     | 2.000     | 2.000     |
| Rec Comm Employee Bnfts               | 0.250     | 0.250     | 0.283     |
| TOTAL OTHER                           | 2.250     | 2.250     | 2.283     |



 $\label{eq:USD\#} \mbox{USD\#} \ \underline{\mbox{466}}$  Other Information

|                     | 2015-2016<br>Actual | 2016-2017<br>Actual | 2017-2018<br>Budget |
|---------------------|---------------------|---------------------|---------------------|
| Assessed Valuation  | \$92,561,214        | \$86,985,681        | \$88,155,471        |
| Bonded Indebtedness | 9,045,000           | 8,125,000           | 7,070,000           |



#### USD# 466 AVERAGE SALARY

|                                          | 2015-16 Actual |              |                |
|------------------------------------------|----------------|--------------|----------------|
|                                          | FTE            | Total Salary | Average Salary |
| Administrators (Certified/Non-Certified) | 8.0            | 660,297      | 82,537         |
| Teachers (Full Time)                     | 63.0           | 3,374,503    | 53,564         |
| Other Certified (Licensed) Personnel     | 5.2            | 227,581      | 43,766         |
| Classified Personnel                     | 40.4           | 1,482,654    | 36,699         |
| Substitutes/Temporary Help               | XXXXX          |              | XXXXXXXXX      |

| 2016-17 Actua